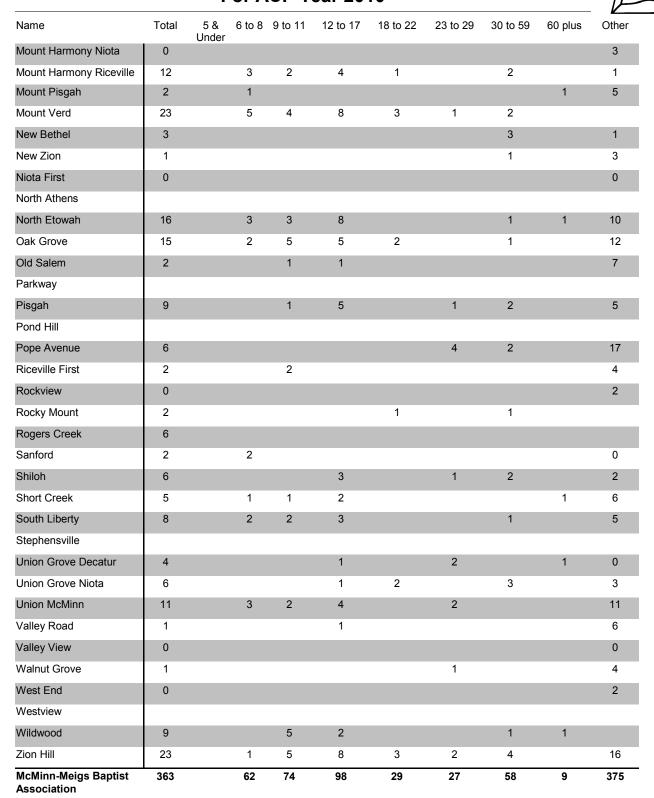

|        |         | 1        |          |          |          | 0       | 5     |
| Lakeview           | 3     |              |        |         | 1        |          |          | 2        |         | 10    |
| Lamontville        |       |              |        |         |          |          |          |          |         |       |
| Manilla Chapel     | 10    |              | 2      |         | 3        | 3        | 2        |          |         | 5     |
| Marshall Hill      |       |              |        |         |          |          |          |          |         |       |
| McMahan Calvary    | 3     |              | 1      | 1       | 1        |          |          |          |         | 3     |

### McMinn-Meigs Baptist Association Baptism Information For ACP Year 2010





### McMinn-Meigs Baptist Association Bible Study Information For ACP Year 2010

|                    | SS         | Preschool  | Children | Youth | Adults  | Adults | Adults | Adults  | Adults 65 | General  | SS<br>Average |
|--------------------|------------|------------|----------|-------|---------|--------|--------|---------|-----------|----------|---------------|
| Congregation       | Enrollment | Birth to 5 | 6 - 11   | 12-17 | 18 - 24 | 25-34  | 35-54  | 55 - 64 | and Up    | Officers | Attendance    |
| Antioch            | 34         | 2          | 5        | 2     | 2       |        | 2      | 2       | 17        | 2        | 22            |
| Athens First       | 729        | 41         | 61       | 107   | 45      | 54     | 100    | 185     | 106       | 6        | 292