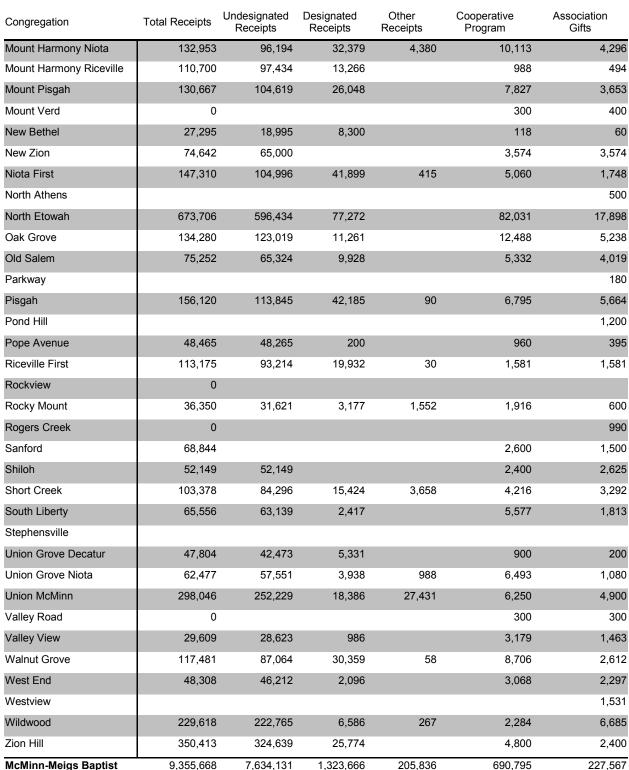

| 40,571         | 38,622                   | 1,891                  | 58             | 2,327                  | 1,935                |
| Lamontville        |                |                          |                        |                |                        |                      |
| Manilla Chapel     | 12,607         |                          | 5,494                  |                |                        | 200                  |
| Marshall Hill      | 58,545         | 46,785                   | 11,760                 |                | 2,885                  | 1,200                |
| McMahan Calvary    | 111,549        | 105,060                  | 6,489                  |                | 6,146                  | 4,078                |

For ACP Year 2010

Association









## Historical Table of McMinn-Meigs Baptist Association

Successor to the
Eastanallee Association,
which was organized in 1871

And the

McMinn Baptist Association,

which was organized in 1924

| Year | Church                    | Moderator      | Clerk          | Preacher             | Text                                        |
|------|---------------------------|----------------|----------------|----------------------|---------------------------------------------|
| 1924 | Goodsprings               | A.F. Mahan     | J.R. Land      | T.R. Waggener        | II Corinthians 11:14                        |
| 1925 | Mount Harmony, Niota      | A.F. Mahan     | R.P. McKnight  | S.R. Creasman        | Jude 1:3                                    |
| 1926 | Conasauga                 | A.